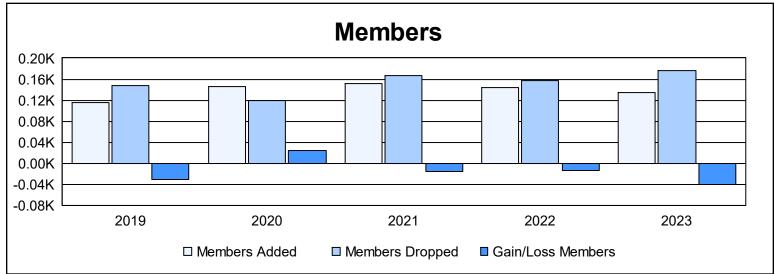

District 20 N As of June 2023 Cumulative

| Year      | New<br>Clubs | Dropped<br>Clubs | Gain/<br>Loss<br>Clubs | New<br>Members | Charter<br>Members | Reinstate<br>Members | Transfer<br>Members | Total<br>Member<br>Added | Total<br>Members<br>Dropped | Gain/<br>Loss<br>Members |
|-----------|--------------|------------------|------------------------|----------------|--------------------|----------------------|---------------------|--------------------------|-----------------------------|--------------------------|
| 2018-2019 | 0            | 2                | -2                     | 99             | 0                  | 6                    | 11                  | 116                      | 147                         | -31                      |
| 2019-2020 | 2            | 0                | 2                      | 71             | 60                 | 8                    | 6                   | 145                      | 120                         | 25                       |
| 2020-2021 | 1            | 2                | -1                     | 102            | 29                 | 14                   | 6                   | 151                      | 167                         | -16                      |
| 2021-2022 | 0            | 1                | -1                     | 126            | 1                  | 8                    | 8                   | 143                      | 157                         | -14                      |
| 2022-2023 | 0            | 0                | 0                      | 125            | 2                  | 5                    | 3                   | 135                      | 176                         | -41                      |
| Average   | 1            | 1                | 0                      | 105            | 18                 | 8                    | 7                   | 138                      | 153                         | -15                      |